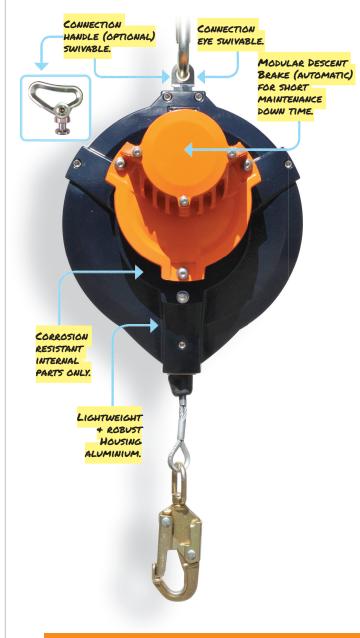

## Specifications PED15:

- · STAR<sup>®</sup> industrial design
- · Modular automatic descent-brake
- · Descent speed 1.2 m/s (150 kg)
- · Very low examination & inspection costs
- Lightweight, robust alu cast housing & modules powder coated (18.7 kg - 41.2 lbs)
- Corrosion-resistant stainless steel & aluminium internal components
- $\cdot \,$  Galvanized steel cable
- · Swivable connection eye
- Max. 15 m 49 ft
- Max. 150 kg 309 lbs
- Min. -40°C/F, max. 55°C 130°F
- · Ergonomic Design-Handle available