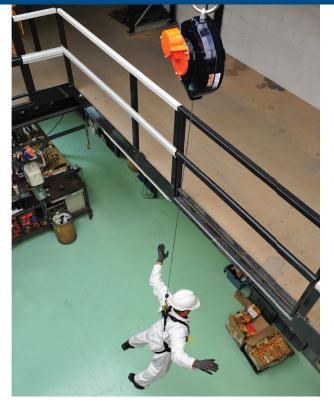

## Self Retractable Descender 15 meter

The PED15 offers 15 meters freedom of movement to the worker and lowers the user automatically due to it's integrated descent brake after a fall. Also with integrated fall arrest brake.

This unique descender is a very important if self rescue Is needed. PED15 devices are available with galvanized steel wire ropes.